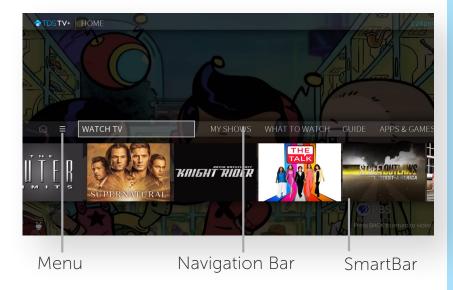

## **NAVIGATING TDS TV+**

Your TDS TV+ experience begins with the Home Screen. This screen includes live video playing in the background, the middle Navigation Bar, and lower SmartBar (program recommendations).

## **NAVIGATION BAR**

The Navigation Bar provides multiple options and is the central hub of your TDS TV+ experience. Scroll left or right and press the OK button to select an option.

**WATCH TV:** To watch live TV shows, go directly to the live TV channel playing in the background

#### **SMARTBAR**

The SmartBar learns and recommends shows for you based on what you usually watch at a particular time and/or day. When a live show appears in the SmartBar, you can click on it to go directly to the show in progress.