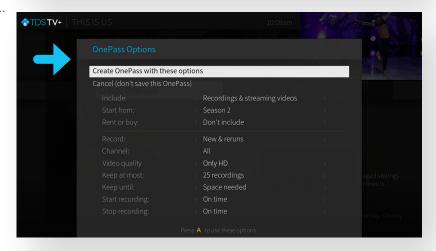

# RECORDING SHOWS & MOVIES

- When watching Live TV or searching for upcoming airings in the Guide, press the Record button to bring up recording options; record just this episode or movie or set up a OnePass for series recordings.
- Set up a series to record in OnePass with a variety of options to fit your recording preferences.
  See your Welcome Kit for more information about recordings and OnePass.