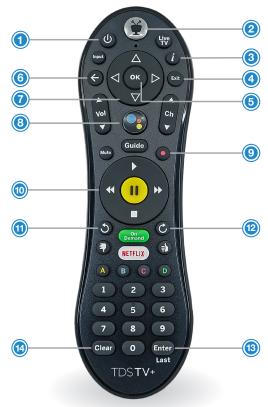

#### YOUR REMOTE

- 1 Power: on/off
- ② TiVo: access the Home Screen, Apps & Games (long press), and My Shows (double press)
- (3) Info: displays program information
- 4 Exit: return to previous channel or exit menus, apps, and On Demand
- OK: select menu items
- 6 Back: return to previous screen or clear on-screen menus and graphics
- Menu Navigation: up, down, left, right
- Google Assistant: press and speak into the remote to issue voice commands
- Record: displays recording options
- Viewing Controls: play, pause, stop, rewind and fast forward
- (11) Replay: go back seven seconds
- **Skip**: advance 30 seconds
- Enter/Last: return to previous channel
- (1) Clear: deletes recordings